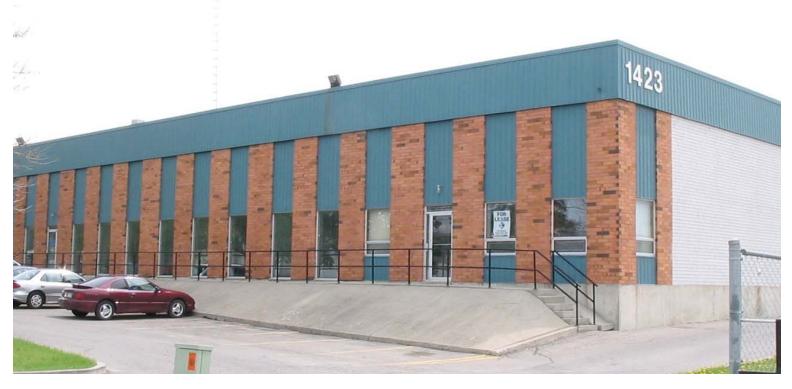

### Bays A-E, 1423 45 Ave NE

Calgary, Alberta

Multiple contiguous units available, with mixture of dock and drive-in loading. Landlord will demise.

| Municipal Address                  |  |
|------------------------------------|--|
| 1423 45 Ave NE<br>Calgary, Alberta |  |
| Legal Description                  |  |
| Plan 1159LK, Block 4 Lot 15        |  |
| Zoning                             |  |
| I-G (Industrial General)           |  |
|                                    |  |

### Area

~3,000-15,000 sq.ft.

Operating Costs

\$4.97 / sq. ft. (2022 CAM & Tax)