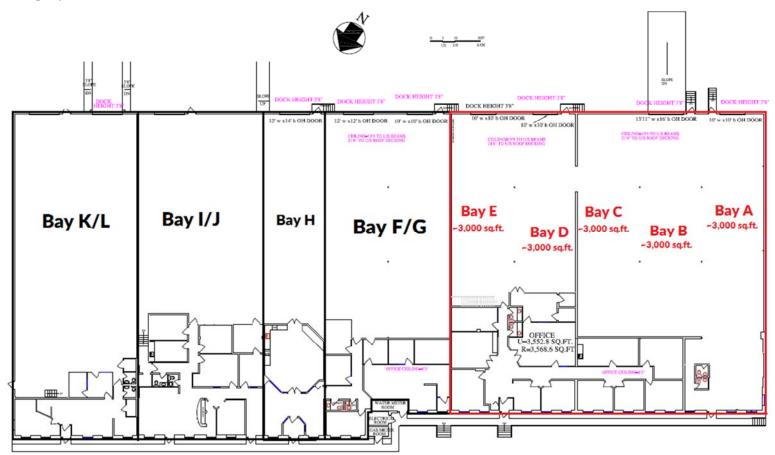

### Bays A-E, 1423 45 Ave NE

Calgary, Alberta

Multiple contiguous units available, with mixture of dock and drive-in loading. Landlord will demise.

| Municipal Address                  |  |
|------------------------------------|--|
| 1423 45 Ave NE<br>Calgary, Alberta |  |
| Legal Description                  |  |
| Plan 1159LK, Block 4 Lot 15        |  |
| Zoning                             |  |
| I-G (Industrial General)           |  |
|                                    |  |

### Area

~3,000-15,000 sq.ft.

Operating Costs

\$4.97 / sq. ft. (2022 CAM & Tax)

#### Power

100-400A, 120/208V, 3 Phase

Ceiling Height 20' / 6.096m Bay Dimensions

AVAILABLE: Immediately

~ 120' L x 25' W

~ 36.58m L x 7.62m W

#### Loading & Access

Dock Height 10-12' W x 10-14' H Drive-in 14' W x 16' H

The information contained herein may change and the property removed from the market at any time without prior notice. It has been obtained from sources believed to be correct but does not form part of any present or future contract.