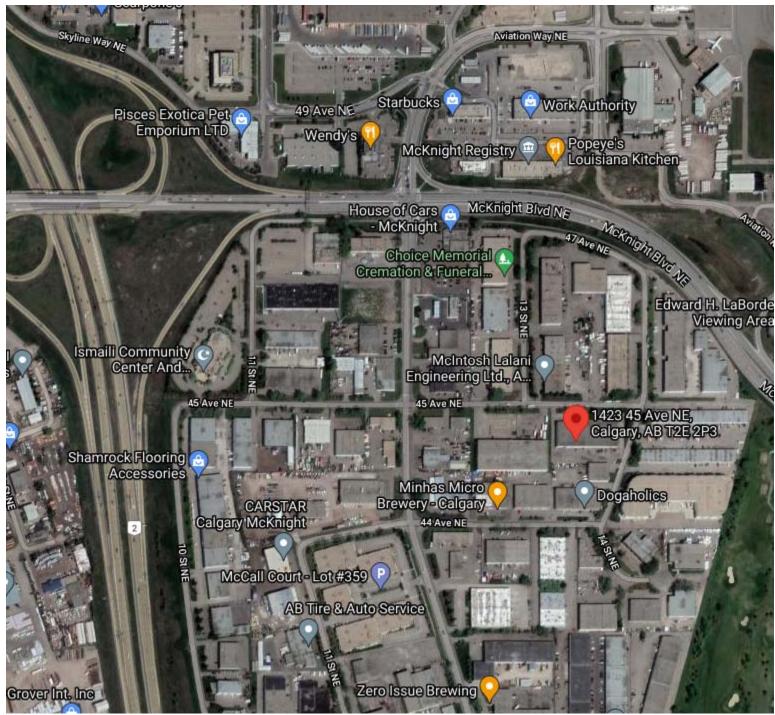

### Bays A-E, 1423 45 Ave NE

Calgary, Alberta

Multiple contiguous units available, with mixture of dock and drive-in loading. Landlord will demise.

| Municipal Address                  |  |
|------------------------------------|--|
| 1423 45 Ave NE<br>Calgary, Alberta |  |
| Legal Description                  |  |
| Plan 1159LK, Block 4 Lot 15        |  |
| Zoning                             |  |
| I-G (Industrial General)           |  |
|                                    |  |